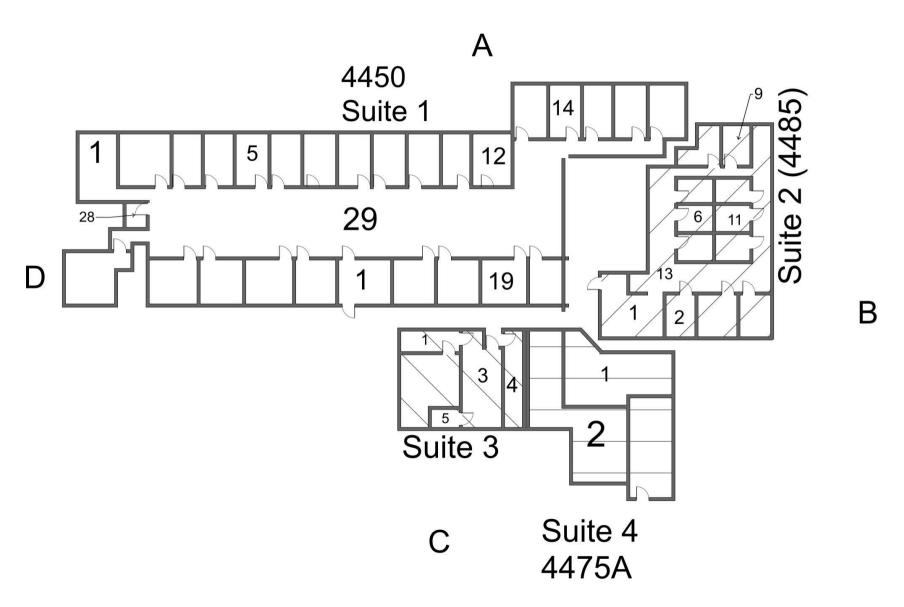

The first attached sketch provides a reference for suite numbers as used in this report.

There is an additional sketch for each type of asbestos containing material identified. The areas with asbestos containing material are highlighted.

#### Discussion

Joint compound is positive in some samples and negative in some samples. Figure 4 depicts areas where samples were positive with a yellow highlight. Areas where samples were negative are either white or orange. White areas were reported by DC Courts to have all new sheetrock at the time of the last renovation. Orange areas have been renovated by were reported by DC Courts to possible have some original walls in place. Walls in orange areas are to be handled as ACM except that the contractor may elect to collect two samples from each wall to document on a wall by wall basis if the joint compound contains asbestos.

Red duct seam sealant was observed in 4450, the hallway south of 4450, east of 4455, and 4539. In 4539 it is a 1 foot length of duct extending in from 4475A. Remaining ductwork is new and has gray seam sealant. Sample 5016 represents the negative seam sealant.

Duct insulation in the area where the metal ducts have red seam sealant has white seam sealant on the fiberglass. The white seam sealant contains asbestos.

Floor tile was observed under the carpet throughout suite 4450. In the pantry, there is about 60 square feet of a top layer of tile and a bottom layer of tile. The bottom layer in the pantry was negative in the one sample collected. Because of the hidden nature of this lower layer, it will be difficult to do a good job of collecting confirmatory samples. Because of the small amount of this material, it is recommended to remove it as asbestos along with the floor tile in the rest of suite 4450.

CANNON P. VANDEN BOSCIEL

Figure 1 - Suite Numbers in Asbestos Report

Figure 2 - Locations with ACM Floor Tile (Red highlight)

Figure 3 - Locations with ACM Duct Seam Sealant (Blue highlight)

Figure 4 - Locations with ACM Joint Compound (Yellow highlight)