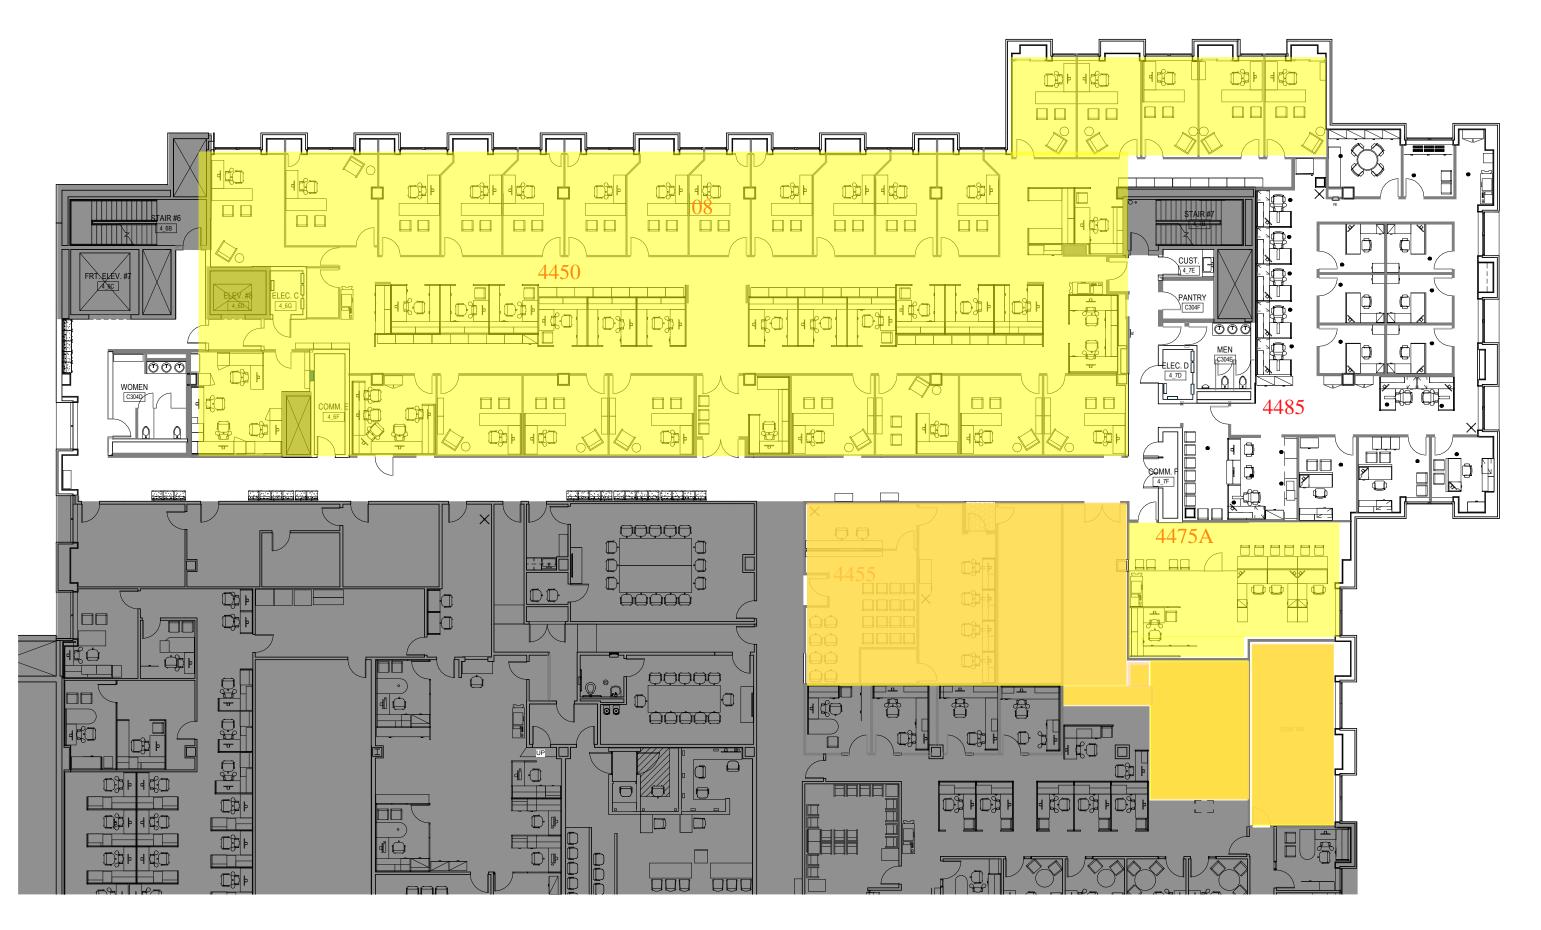

#### Discussion

Joint compound is positive in some samples and negative in some samples. Figure 4 depicts areas where samples were positive with a yellow highlight. Areas where samples were negative are either white or orange. White areas were reported by DC Courts to have all new sheetrock at the time of the last renovation. Orange areas have been renovated by were reported by DC Courts to possible have some original walls in place. Walls in orange areas are to be handled as ACM except that the contractor may elect to collect two samples from each wall to document on a wall by wall basis if the joint compound contains asbestos.

CANNON P. VANDEN BOSCIEL

Figure 1 - Suite Numbers in Asbestos Report

Figure 2 - Locations with ACM Floor Tile (Red highlight)

Figure 3 - Locations with ACM Duct Seam Sealant (Blue highlight)

Figure 4 - Locations with ACM Joint Compound (Yellow highlight)