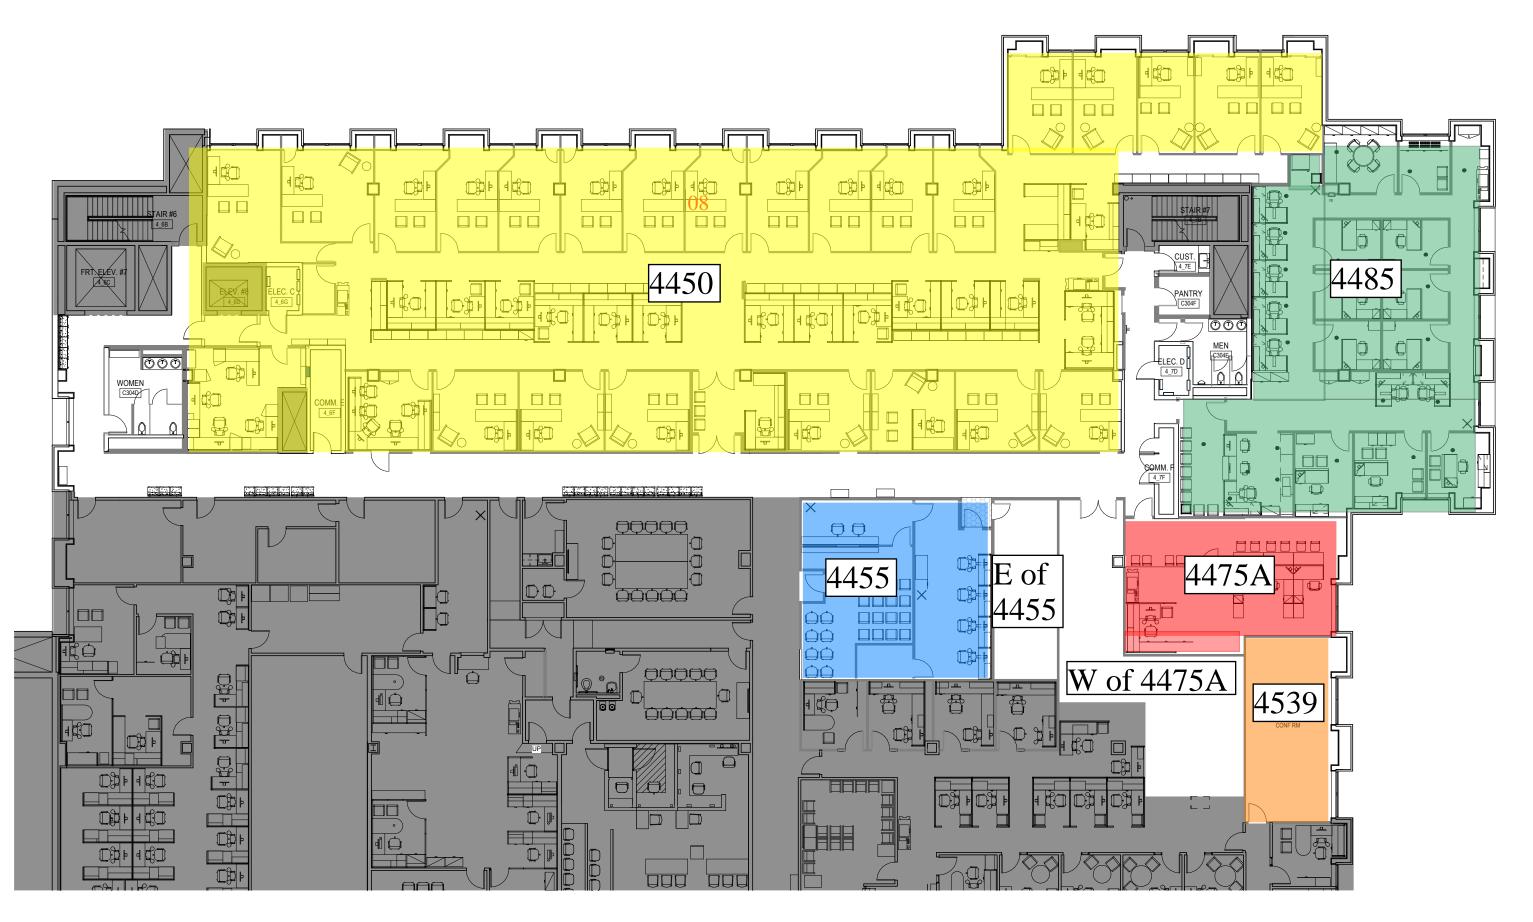

The first attached sketch provides a reference for suite numbers as used in this report.

There is an additional sketch for each type of asbestos containing material identified. The areas with asbestos containing material are highlighted.

#### **Executive Summary**

LIFE Seeds has completed an asbestos inspection at the above address. The samples were collected on January 27, 2021 by Jeffre Powell. Samples were analyzed at AMA Analytical in Lanham, MD, an NVLAP accredited laboratory.

CANNON P. VANDEN BOSCIEL

Figure 1 - Suite Numbers in Asbestos Report

Figure 2 - Locations with ACM Floor Tile (Red highlight)

Figure 3 - Locations with ACM Duct Seam Sealant (Blue highlight)

Figure 4 - Locations with ACM Joint Compound (Yellow highlight)