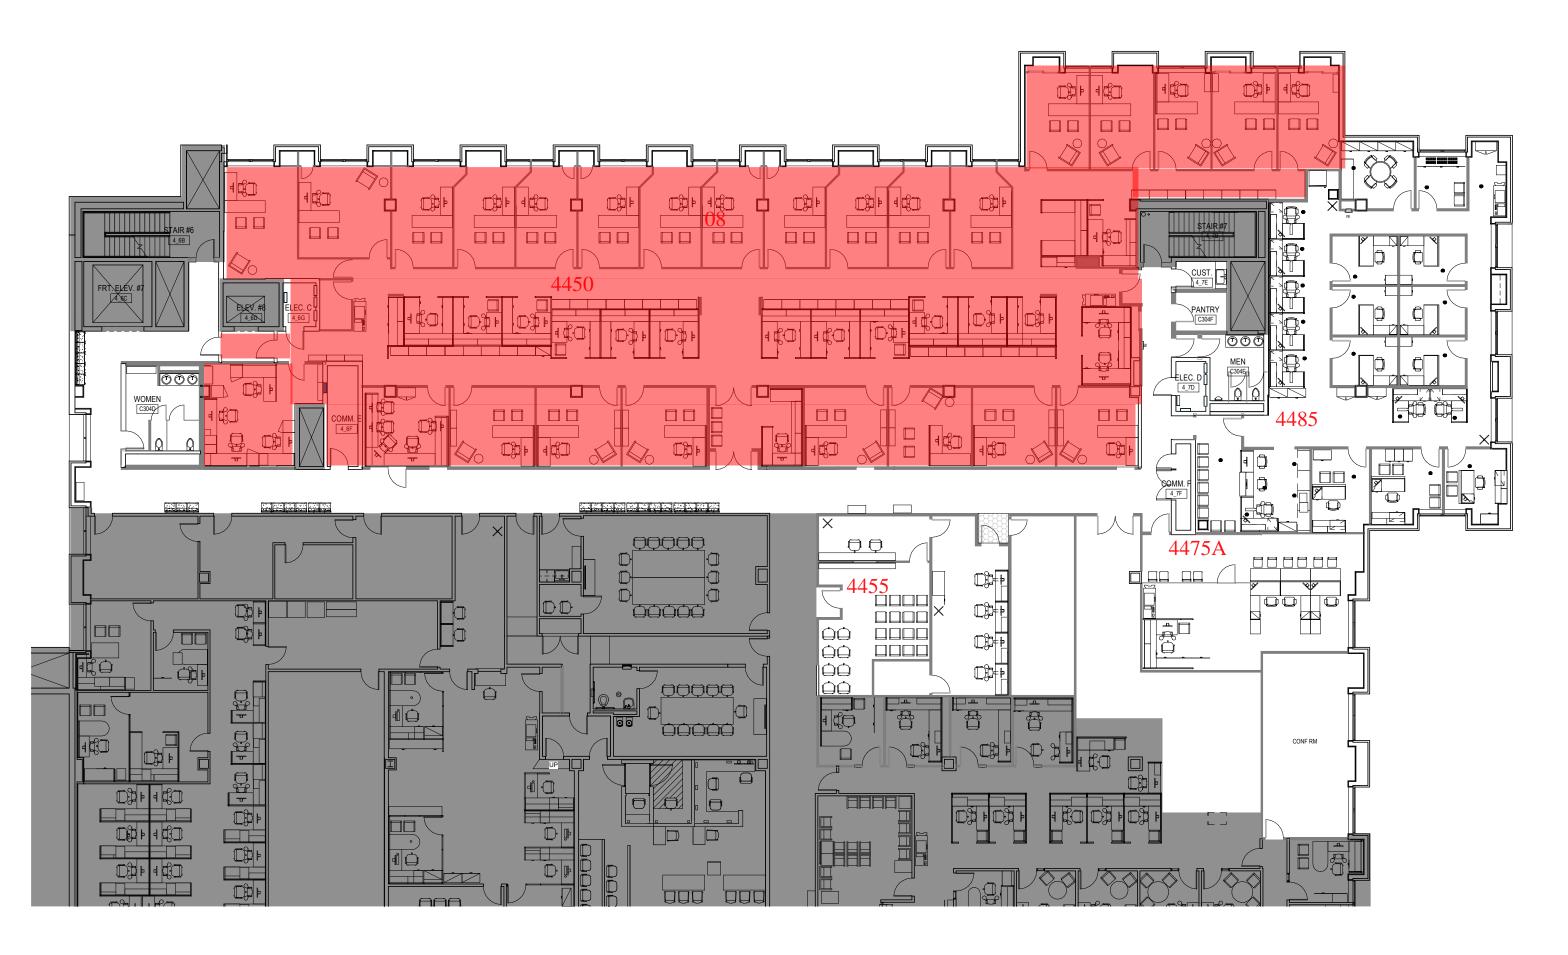

#### Discussion

Joint compound is positive in some samples and negative in some samples. Figure 4 depicts areas where samples were positive with a yellow highlight. Areas where samples were negative are either white or orange. White areas were reported by DC Courts to have all new sheetrock at the time of the last renovation. Orange areas have been renovated by were reported by DC Courts to possible have some original walls in place. Walls in orange areas are to be handled as ACM except that the contractor may elect to collect two samples from each wall to document on a wall by wall basis if the joint compound contains asbestos.

Red duct seam sealant was observed in 4450, the hallway south of 4450, east of 4455, and 4539. In 4539 it is a 1 foot length of duct extending in from 4475A. Remaining ductwork is new and has gray seam sealant. Sample 5016 represents the negative seam sealant.

Duct insulation in the area where the metal ducts have red seam sealant has white seam sealant on the fiberglass. The white seam sealant contains asbestos.

Floor tile was observed under the carpet throughout suite 4450. In the pantry, there is about 60 square feet of a top layer of tile and a bottom layer of tile. The bottom layer in the pantry was negative in the one sample collected. Because of the hidden nature of this lower layer, it will be difficult to do a good job of collecting confirmatory samples. Because of the small amount of this material, it is recommended to remove it as asbestos along with the floor tile in the rest of suite 4450.

CANNON P. VANDEN BOSCIEL

Figure 1 - Suite Numbers in Asbestos Report

Figure 2 - Locations with ACM Floor Tile (Red highlight)

Figure 3 - Locations with ACM Duct Seam Sealant (Blue highlight)

Figure 4 - Locations with ACM Joint Compound (Yellow highlight)