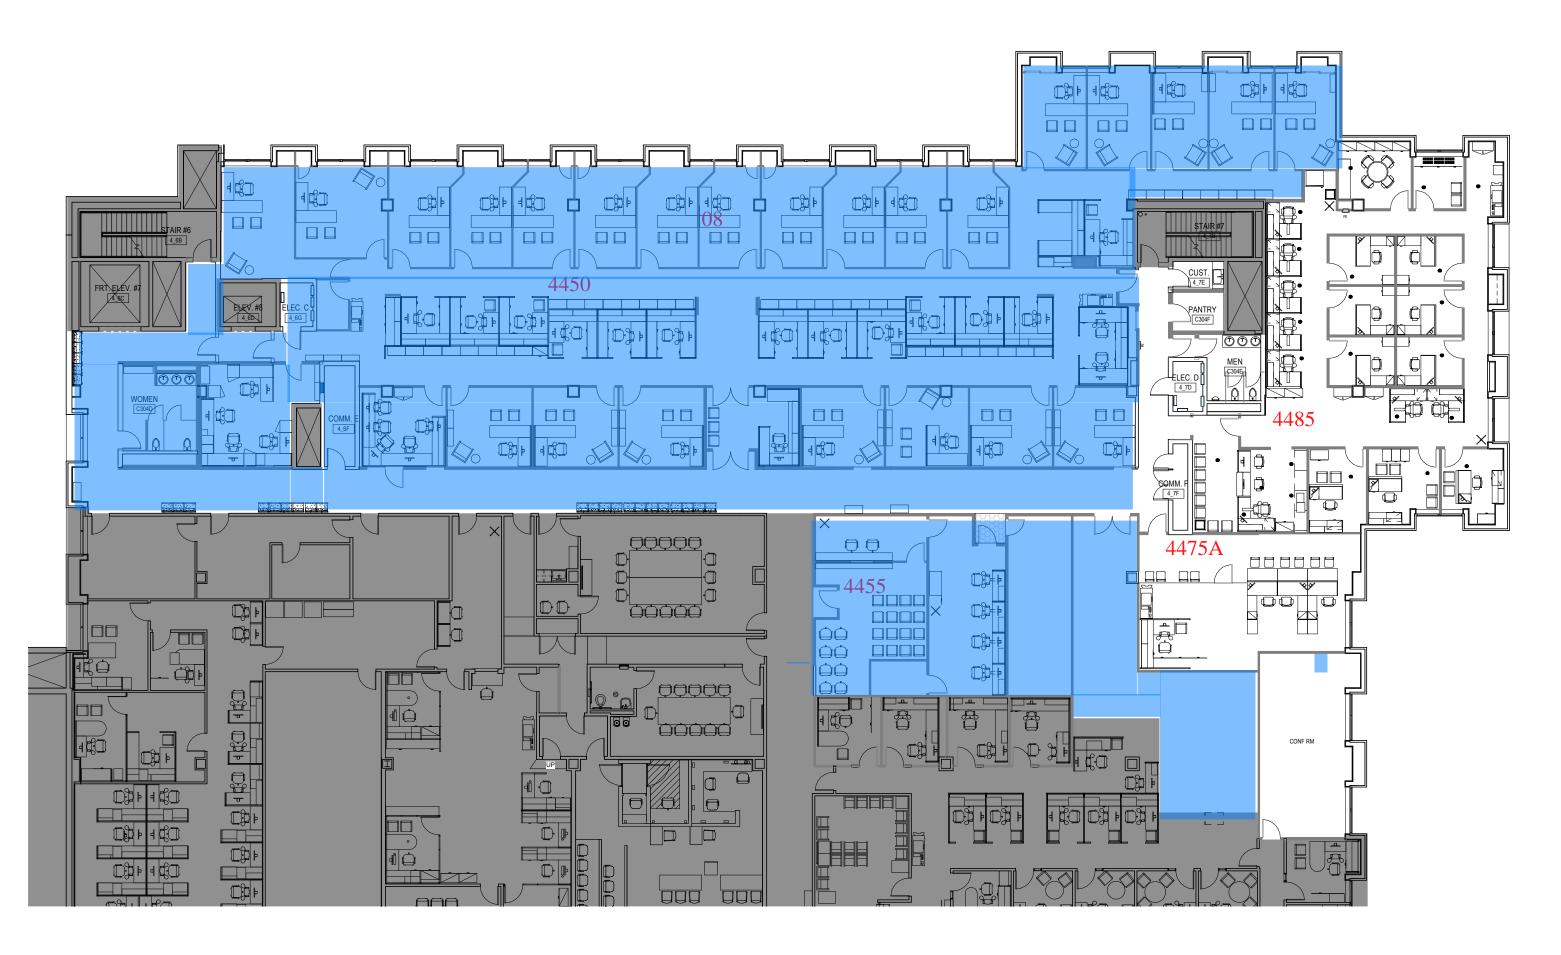

Red duct seam sealant was observed in 4450, the hallway south of 4450, east of 4455, and 4539. In 4539 it is a 1 foot length of duct extending in from 4475A. Remaining ductwork is new and has gray seam sealant. Sample 5016 represents the negative seam sealant.

Duct insulation in the area where the metal ducts have red seam sealant has white seam sealant on the fiberglass. The white seam sealant contains asbestos.

Floor tile was observed under the carpet throughout suite 4450. In the pantry, there is about 60 square feet of a top layer of tile and a bottom layer of tile. The bottom layer in the pantry was negative in the one sample collected. Because of the hidden nature of this lower layer, it will be difficult to do a good job of collecting confirmatory samples. Because of the small amount of this material, it is recommended to remove it as asbestos along with the floor tile in the rest of suite 4450.

CANNON P. VANDEN BOSCIEL

Figure 1 - Suite Numbers in Asbestos Report

Figure 2 - Locations with ACM Floor Tile (Red highlight)

Figure 3 - Locations with ACM Duct Seam Sealant (Blue highlight)

Figure 4 - Locations with ACM Joint Compound (Yellow highlight)